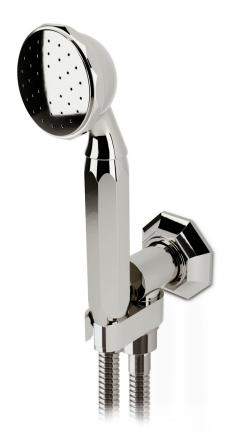

## Hand Shower 70

The plumbing collection from The Nanz Company offers custom bath, shower and basin fittings to designers and builders for high end projects. All fittings are constructed from solid brass and are equipped with precision manufactured valves designed to prevent scalding and conserve water. Configurations for shower and bath controls may be customized by choosing from our diverse range of handles, bells, and backplates. Shower heads can be paired with corresponding flanges and tub fillers, as well as bath accessories and cabinetry. A variety of finishes are offered. Contact one of our offices for more information and assistance with specification.

Height: 8-7/8

Projection: 3-3/4

Product Code: AQ-SHHW18.SA32.5595

Collection: American Revival, Octavio

© 1989 - 2022 ALL RIGHTS RESERVED