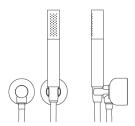

## Hand Shower 69

The plumbing collection from The Nanz Company offers custom bath, shower and basin fittings to designers and builders for high end projects. All fittings are constructed from solid brass and are equipped with precision manufactured valves designed to prevent scalding and conserve water. Configurations for shower and bath controls may be customized by choosing from our diverse range of handles, bells, and backplates. Shower heads can be paired with corresponding flanges and tub fillers, as well as bath accessories and cabinetry. A variety of finishes are offered. Contact one of our offices for more information and assistance with specification.

Height: 9-5/8"

Projection:

Product Code: AQ-SHHW15.5030

> Collection: Domus