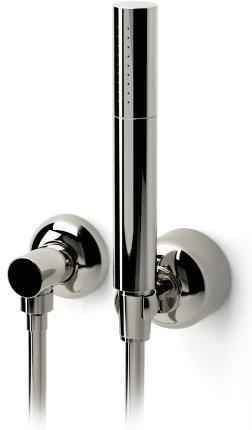

## Hand Shower 69

The plumbing collection from The Nanz Company offers custom bath, shower and basin fittings to designers and builders for high end projects. All fittings are constructed from solid brass and are equipped with precision manufactured valves designed to prevent scalding and conserve water. Configurations for shower and bath controls may be customized by choosing from our diverse range of handles, bells, and backplates. Shower heads can be paired with corresponding flanges and tub fillers, as well as bath accessories and cabinetry. A variety of finishes are offered. Contact one of our offices for more information and assistance with specification.

Height: 9-5/8"

Projection:

Product Code: AQ-SHHW15.5030

> Collection: Domus