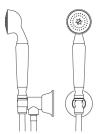

## Hand Shower 68

The plumbing collection from The Nanz Company offers custom bath, shower and basin fittings to designers and builders for high end projects. All fittings are constructed from solid brass and are equipped with precision manufactured valves designed to prevent scalding and conserve water. Configurations for shower and bath controls may be customized by choosing from our diverse range of handles, bells, and backplates. Shower heads can be paired with corresponding flanges and tub fillers, as well as bath accessories and cabinetry. A variety of finishes are offered. Contact one of our offices for more information and assistance with specification.

Height: 7-3/4"

Projection: 3-3/4

Product Code: AQ-SHHW35.5307 Set 1

Collection: Moderne

1989 - 2022 ALL RIGHTS RESERVED