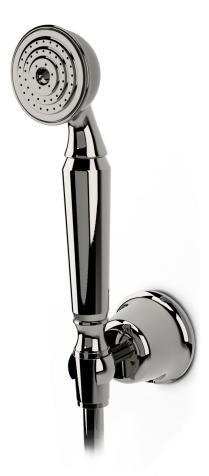

## Hand Shower 68

The plumbing collection from The Nanz Company offers custom bath, shower and basin fittings to designers and builders for high end projects. All fittings are constructed from solid brass and are equipped with precision manufactured valves designed to prevent scalding and conserve water. Configurations for shower and bath controls may be customized by choosing from our diverse range of handles, bells, and backplates. Shower heads can be paired with corresponding flanges and tub fillers, as well as bath accessories and cabinetry. A variety of finishes are offered. Contact one of our offices for more information and assistance with specification.

Height: 7-3/4"

Projection: 3-3/4

Product Code: AQ-SHHW35.5307 Set 1

Collection: Moderne

1989 - 2022 ALL RIGHTS RESERVED