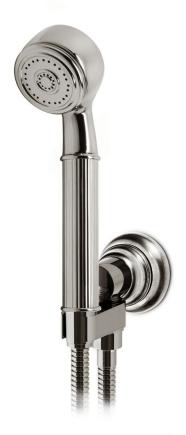

## Hand Shower 66

The plumbing collection from The Nanz Company offers custom bath, shower and basin fittings to designers and builders for high end projects. All fittings are constructed from solid brass and are equipped with precision manufactured valves designed to prevent scalding and conserve water. Configurations for shower and bath controls may be customized by choosing from our diverse range of handles, bells, and backplates. Shower heads can be paired with corresponding flanges and tub fillers, as well as bath accessories and cabinetry. A variety of finishes are offered. Contact one of our offices for more information and assistance with specification.

Height: 7-1/4

Projection: 3-1/2

Product Code: AQ-SHHW11.SA32.5211

Collection: The Drum

89 - 2022 ALL RIGHTS RESERVE