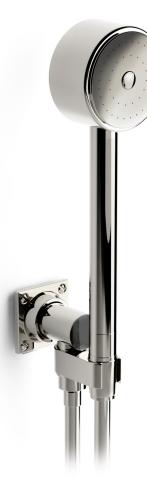

## Hand Shower 65

The plumbing collection from The Nanz Company offers custom bath, shower and basin fittings to designers and builders for high end projects. All fittings are constructed from solid brass and are equipped with precision manufactured valves designed to prevent scalding and conserve water. Configurations for shower and bath controls may be customized by choosing from our diverse range of handles, bells, and backplates. Shower heads can be paired with corresponding flanges and tub fillers, as well as bath accessories and cabinetry. A variety of finishes are offered. Contact one of our offices for more information and assistance with specification.