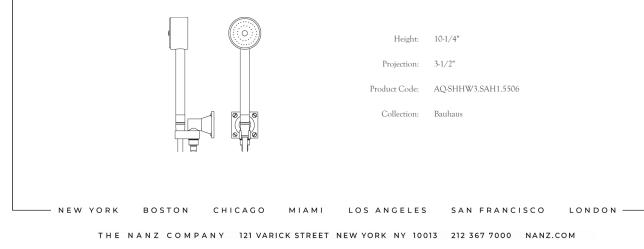

## Hand Shower 65

The plumbing collection from The Nanz Company offers custom bath, shower and basin fittings to designers and builders for high end projects. All fittings are constructed from solid brass and are equipped with precision manufactured valves designed to prevent scalding and conserve water. Configurations for shower and bath controls may be customized by choosing from our diverse range of handles, bells, and backplates. Shower heads can be paired with corresponding flanges and tub fillers, as well as bath accessories and cabinetry. A variety of finishes are offered. Contact one of our offices for more information and assistance with specification.