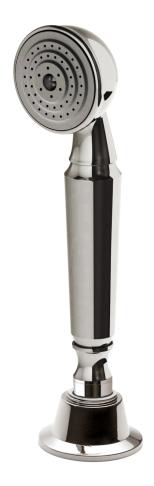

## Hand Shower 64

The plumbing collection from The Nanz Company offers custom bath, shower and basin fittings to designers and builders for high end projects. All fittings are constructed from solid brass and are equipped with precision manufactured valves designed to prevent scalding and conserve water. Configurations for shower and bath controls may be customized by choosing from our diverse range of handles, bells, and backplates. Shower heads can be paired with corresponding flanges and tub fillers, as well as bath accessories and cabinetry. A  $variety \ of \ finishes \ are \ of fered. \ Contact \ one \ of \ our \ of fices \ for \ more \ information \ and \ assistance \ with \ specification.$ 

8-3/4"

Diameter:

Product Code: AQ-SHHD35.5340

> Collection: Art Deco