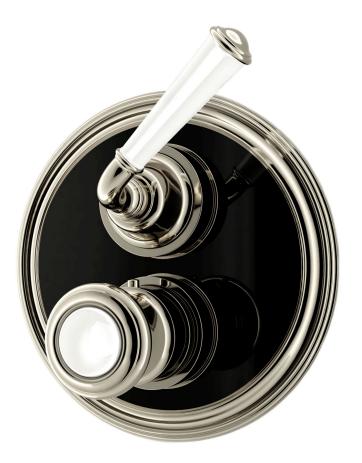

## Shower Set 27

The Nanz Thermostatic shower with built in Volumetric Shower control is manufactured in solid brass. The shower set is balanced to maintain constant temperature regardless of water use in other areas of the home. In addition a safety feature requires button activation to reach the hottest temperatures. Matching bath and basin fittings are offered, as are coordinating bath accessories and cabinetry. Incorporating the pleasing moulding profiles of 18th century Neoclassicism, the Nanz Georgian collection, is simple yet exceedingly useful in a wide variety of interiors. Perhaps our most popular collection for traditional kitchens and baths, the combinations of handles and complementary accessories are particularly numerous. A variety of bath friendly finishes are offered. Contact one of our offices for more information and assistance with specification.

Backplate: 7-1/2" Diameter

Lever Style: AQ-V2013.5307 PC

Knob Style: AQ-T1014.5307 PC

Backplate Style: AQ-PTV.070