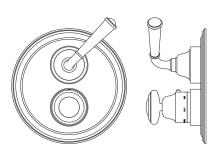

## Shower Set 27

The Nanz Thermostatic shower with built in Volumetric Shower control is manufactured in solid brass. The shower set is balanced to maintain constant temperature regardless of water use in other areas of the home. In addition a safety feature requires button activation to reach the hottest temperatures. Matching bath and basin fittings are offered, as are coordinating bath accessories and cabinetry. Incorporating the pleasing moulding profiles of 18th century Neoclassicism, the Nanz Georgian collection, is simple yet exceedingly useful in a wide variety of interiors. Perhaps our most popular collection for traditional kitchens and baths, the combinations of handles and complementary accessories are particularly numerous. A variety of bath friendly finishes are offered. Contact one of our offices for more information and assistance with specification.

Backplate: 7-1/2" Diameter

Lever Style: AQ-V2013.5307 PC

Knob Style: AQ-T1014.5307 PC

Backplate Style: AQ-PTV.070