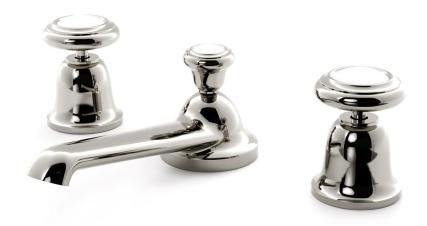

## Basin Set 93

The Nanz Tri-Mount Short Basin Deck is manufactured in solid brass and features FLUHS ceramic valve cartridges. Our basin sets may be customized by choosing from our varied range of handles, spouts, bells, bonnets and rod finials. Matching bath and shower fittings are offered, as are coordinating bath accessories and cabinetry. Incorporating the pleasing moulding profiles of 18th century Neoclassicism, the Nanz Georgian collection, is simple yet exceedingly useful in a wide variety of interiors. Perhaps our most popular collection for traditional kitchens and baths, the combinations of handles and complementary accessories are particularly numerous. A variety of bath friendly finishes are offered. Contact one of our offices for more information and assistance with specification.