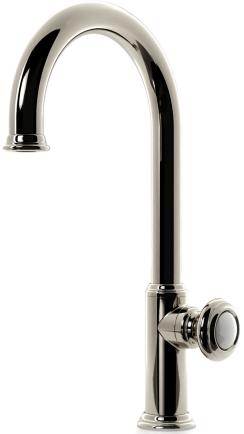

## Kitchen Monoblock 04

The Nanz Monoblock Kitchen Faucet features a single control for volume as well as temperature. Turn for temperature-tilt to control volume. Fluhs valves assure balanced pressure and anti scald features. Tension is perfect for just the right feel. A separate hand spray is also available. Incorporating the pleasing moulding profiles of 18th century Neoclassicism, the Nanz Georgian collection, is simple yet exceedingly useful in a wide variety of interiors. Perhaps our most popular collection for traditional kitchens and baths, the combinations of handles and complementary accessories are particularly numerous. A variety of bath friendly finishes are offered. Contact one of our offices for more information and assistance with specification.

Spout Height:

Spout Projection:

Collection: Georgian

Knob Style: Nº 1014

Product Code: AQ-SKM4.1014 PC.D6 © 1989 - 2022 ALL RIGHTS RESERVED