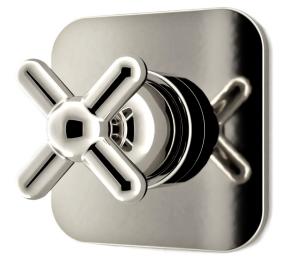

## Shower Set 21

The Nanz Thermostatic Valve is manufactured in solid brass and features FLUHS ceramic valve cartridges. Matching bath and basin fittings are offered, as are coordinating bath accessories and cabinetry. Matching bath and basin fittings are offered, as are coordinating bath accessories and cabinetry. Matching bath and basin fittings are offered, as are coordinating bath accessories and cabinetry. Based on the simple sphere and fractional variations combined with cylindrical components, the Nanz Domus line is a most contemporary collection. It happily works juxtaposed in traditional settings, as well as modern interiors. With coordinating bath, shower, basin fittings and accessories, The collection can be coordinated throughout a project. A variety of bath friendly finishes are offered. Contact one of our offices for more information and assistance with specification.