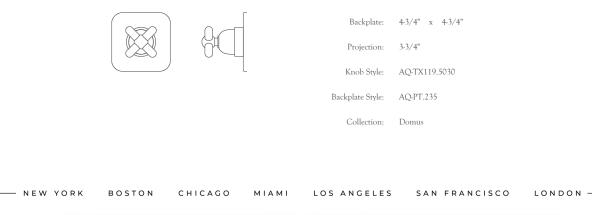

## Shower Set 21

The Nanz Thermostatic Valve is manufactured in solid brass and features FLUHS ceramic valve cartridges. Matching bath and basin fittings are offered, as are coordinating bath accessories and cabinetry. Matching bath and basin fittings are offered, as are coordinating bath accessories and cabinetry. Matching bath and basin fittings are offered, as are coordinating bath accessories and cabinetry. Based on the simple sphere and fractional variations combined with cylindrical components, the Nanz Domus line is a most contemporary collection. It happily works juxtaposed in traditional settings, as well as modern interiors. With coordinating bath, shower, basin fittings and accessories, The collection can be coordinated throughout a project. A variety of bath friendly finishes are offered. Contact one of our offices for more information and assistance with specification.