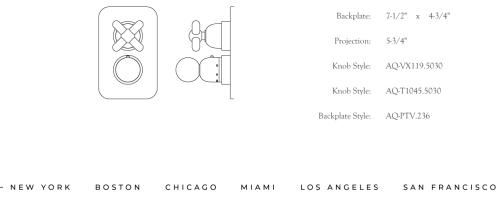

## Shower Set 20

The Nanz Thermostatic Volumetric Shower control is manufactured in solid brass and features FLUHS ceramic valve cartridges. The shower set is pressure balanced and includes a patented anti-scald mechanism. In addition a safety feature requires button activation to reach the hottest temperatures. Matching bath and basin fittings are offered, as are coordinating bath accessories and cabinetry. Selected examples appear below. Based on the simple sphere and fractional variations combined with cylindrical components, the Nanz Domus line is a most contemporary collection. It happily works juxtaposed in traditional settings, as well as modern interiors. With matching bath, shower, basin fittings and accessories, the collection can be coordinated throughout a project. A variety of bath friendly finishes are offered. Contact one of our offices for more information and assistance with specification.