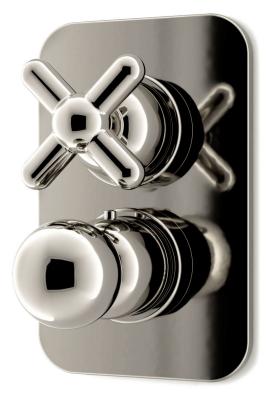

## Shower Set 20

The Nanz Thermostatic Volumetric Shower control is manufactured in solid brass and features FLUHS ceramic valve cartridges. The shower set is pressure balanced and includes a patented anti-scald mechanism. In addition a safety feature requires button activation to reach the hottest temperatures. Matching bath and basin fittings are offered, as are coordinating bath accessories and cabinetry. Selected examples appear below. Based on the simple sphere and fractional variations combined with cylindrical components, the Nanz Domus line is a most contemporary collection. It happily works juxtaposed in traditional settings, as well as modern interiors. With matching bath, shower, basin fittings and accessories, the collection can be coordinated throughout a project. A variety of bath friendly finishes are offered. Contact one of our offices for more information and assistance with specification.