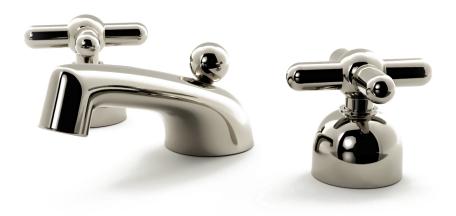

## Basin Set 72

The Nanz Tri-Mount Short Basin Deck is manufactured in solid brass and features FLUHS ceramic valve cartridges. Our basin sets may be customized by choosing from our varied range of handles, spouts, bells, bonnets and rod finials. Matching bath and shower fittings are offered, as are coordinating bath accessories and cabinetry. Selected examples appear below. Based on the simple sphere and fractional variations combined with cylindrical components, the Nanz Domus line is a most contemporary collection. It happily works juxtaposed in traditional settings, as well as modern interiors. With coordinating bath, shower, basin fittings and accessories, The collection can be coordinated throughout a project. A variety of bath friendly finishes are offered. Contact one of our offices for more information and assistance with specification.

Handle Height: 3-1/2

Spout Height: 2-3/

Spout Projection: 6

Knob Style: AQ-X119.S5030

Spout Style: AQ-SBD17.L45

© 1989 - 2022 ALL RIGHTS RESERVED