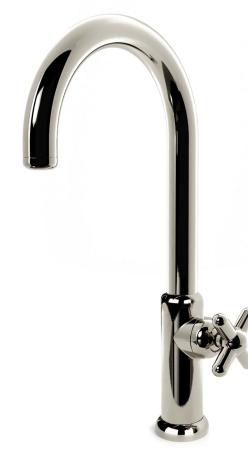

## Kitchen Monoblock 02

The Nanz Monoblock Kitchen Faucet features a single control for volume as well as temperature. Turn for temperature-tilt to control volume. Fluhs valves assure balanced pressure and anti scald features. Tension is perfect for just the right feel. A separate hand spray is also available. Based on the simple sphere and fractional variations combined with cylindrical components, the Nanz Domus line is a most contemporary collection. It happily works juxtaposed in traditional settings, as well as modern interiors. With coordinating bath, shower, basin fittings and accessories, The collection can be coordinated throughout a project. A variety of bath friendly finishes are offered. Contact one of our offices for more information and assistance with specification.