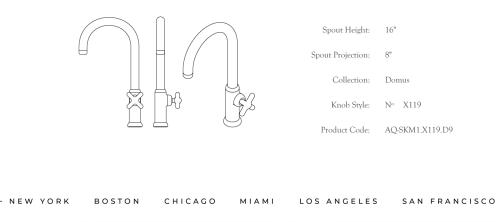

## Kitchen Monoblock 02

The Nanz Monoblock Kitchen Faucet features a single control for volume as well as temperature. Turn for temperature-tilt to control volume. Fluhs valves assure balanced pressure and anti scald features. Tension is perfect for just the right feel. A separate hand spray is also available. Based on the simple sphere and fractional variations combined with cylindrical components, the Nanz Domus line is a most contemporary collection. It happily works juxtaposed in traditional settings, as well as modern interiors. With coordinating bath, shower, basin fittings and accessories, The collection can be coordinated throughout a project. A variety of bath friendly finishes are offered. Contact one of our offices for more information and assistance with specification.