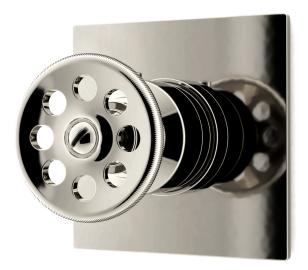

Backplate: 4-1/2" x 4-1/2"

Projection: 3-3/4

Knob Style: AQ-T1112S.5340

Backplate Style: AQ-PT.234

Collection: Bauhaus

© 1989 - 2022 ALL RIGHTS RESERVED