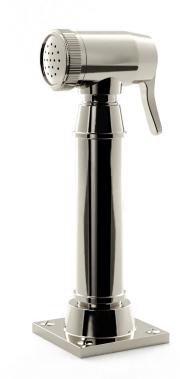

## Hand Spray 05

The Nanz basin mount hand spray is manufactured in solid brass. Our basin sets may by customized by choosing from our varied range of handles, spouts, bells, bonnets and rod finials. Matching bath and shower fittings are offered, as are coordinating bath accessories and cabinetry. A variety of bath friendly finishes are offered. Contact one of our offices for more information and assistance with specification. The Nanz Bauhaus collection, based on designs by Walter Gropius from the 1920s, embodies the School's belief in simple geometric forms as the basis of good design. With coordinating bath, shower, basin fittings and accessories, The collection can by coordinated throughout a project. Flow Rate: 1.75 GPM

Height:

Baseplate:

Collection: Bauhaus

Product Code: AQ-SPK6.5506

© 1989 - 2022 ALL RIGHTS RESERVED