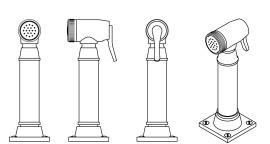

## Hand Spray 05

The Nanz basin mount hand spray is manufactured in solid brass. Our basin sets may by customized by choosing from our varied range of handles, spouts, bells, bonnets and rod finials. Matching bath and shower fittings are offered, as are coordinating bath accessories and cabinetry. A variety of bath friendly finishes are offered. Contact one of our offices for more information and assistance with specification. The Nanz Bauhaus collection, based on designs by Walter Gropius from the 1920s, embodies the School's belief in simple geometric forms as the basis of good design. With coordinating bath, shower, basin fittings and accessories, The collection can by coordinated throughout a project. Flow Rate: 1.75 GPM

Height:

Baseplate:

Collection: Bauhaus

Product Code: AQ-SPK6.5506

© 1989 - 2022 ALL RIGHTS RESERVED