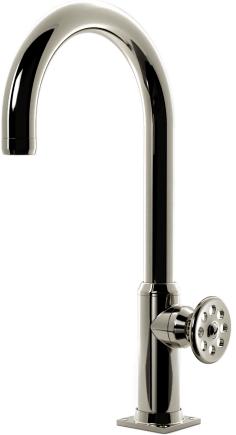

## Kitchen Monoblock 05

The Nanz Monoblock Kitchen Faucet features a single control for volume as well as temperature. Turn for temperature-tilt to control volume. Fluhs valves assure balanced pressure and anti scald features. Tension is perfect for just the right feel. A separate hand spray is also available. The Nanz Bauhaus collection, based on designs by Walter Gropius from the 1920s, embodies the School's belief in simple geometric forms as the basis of good design. With coordinating bath, shower, basin fittings and accessories, the collection can be coordinated throughout a project. Flow Rate: 1.75 GPM

Spout Height: 16

Spout Projection:

Collection: Bauhaus

Knob Style: No 1112

Product Code: AQ-SKM2.1112.D5

© 1989 - 2022 ALL RIGHTS RESERVED