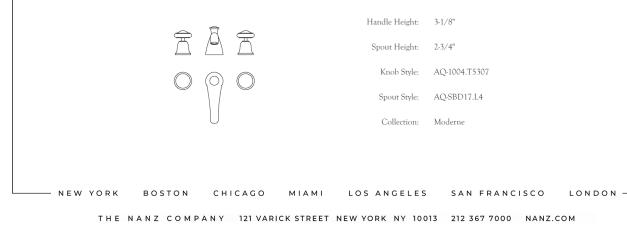

## Basin Set 92

Drawing inspiration from the realm of Arbus, Rhullman, and Chereaux, the Moderne collection is reminiscent of 1920's Paris. With simple sensuous lines the pleasing forms are particularly useful for any 20th century transitional interior. Our basin sets may be customized by choosing from our varied range of handles, spouts, bells, bonnets and rod finials. Matching bath and shower fittings are offered, as are coordinating bath accessories and cabinetry. A variety of bath friendly finishes are offered. Contact one of our offices for more information and assistance with specification.