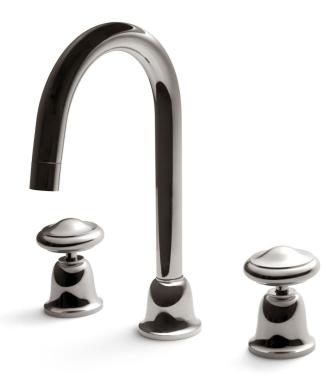

## Basin Set 91

Drawing inspiration from the realm of Arbus, Rhullman, and Chereaux, the Moderne collection is reminiscent of 1920's Paris. With simple sensuous lines the pleasing forms are particularly useful for any 20th century transitional interior. Our basin sets may be customized by choosing from our varied range of handles, spouts, bells, bonnets and rod finials. Matching bath and shower fittings are offered, as are coordinating bath accessories and cabinetry. A variety of bath friendly finishes are offered. Contact one of our offices for more information and assistance with specification.

Handle Height: 3-1/

Spout Height: 9-7/

Knob Style: AQ-1004.T5307

Spout Style: AQ-SBD3.5307.D0

Collection: Moderne

© 1989 - 2022 ALL RIGHTS RESERVED