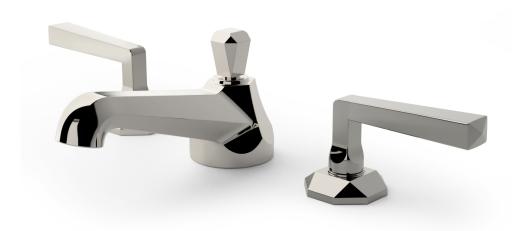

## Basin Set 80

The Nanz Tri-Mount Short Basin Deck is manufactured in solid brass and features FLUHS ceramic valve cartridges. Our basin sets may be customized by choosing from our varied range of handles, spouts, bells, bonnets and rod finials. Matching bath and shower fittings are offered, as are coordinating bath accessories and cabinetry. Originally fashioned for a late 80s showhouse, the faceted surfaces of the Nanz prismatic collection were inspired by the art of the stone cutter. Joined with a matching set of complementary components the collections can be used throughout a project and is another wonderful example of a highly versatile transitional design style. Selected examples appear below. A variety of bath friendly finishes are offered. Contact one of our offices for more information and assistance with specification.

Handle Height: 2-1/2

Spout Height: 2-3/4

Spout Projection: 6

Lever Style: AQ-2023.LP5488

Spout Style: AQ-SBD9.L13

© 1989 - 2022 ALL RIGHTS RESERVED