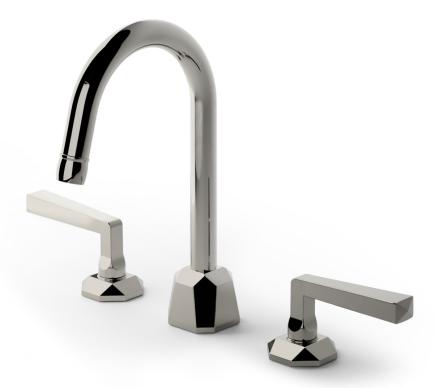

## Basin Set 45

Originally fashioned for a late 80s show-house, the faceted surfaces of the Nanz Prismatic collection were inspired by the art of the stone cutter. Joined with a matching set of complementary components the collections can be used throughout a project and is another wonderful example of a highly versatile transitional design style. A variety of bath friendly finishes are offered. Contact one of our offices for more information and assistance with specification.

Handle Height: 2-1/2

Spout Height: 9-7/

Lever Style: AQ-2023.LP5488

Spout Style: AQ-SBD3.5488.D0

Collection: Prismatic

© 1989 - 2022 ALL RIGHTS RESERVED