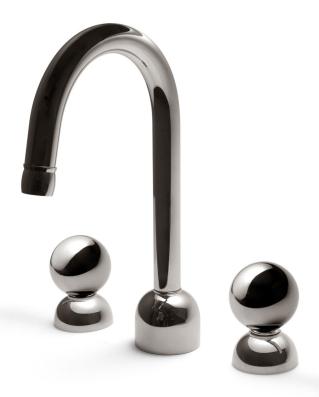

## Basin Set 39

 $Based \ on \ the \ simple \ sphere \ and \ fractional \ variations \ combined \ with \ cylindrical \ components, \ the \ Nanz \ Domus \ line \ is \ a \ most$ contemporary collection. It happily works juxtaposed in traditional settings, as well as modern interiors. Our basin sets may be customized by choosing from our varied range of handles, spouts, bells, bonnets and rod finials. Matching bath and shower fittings are offered, as are coordinating bath accessories and cabinetry. The collection can be coordinated throughout a project. A variety of bath friendly finishes are offered. Contact one of our offices for more information and assistance with specification.

Handle Height:

Spout Height:

Knob Style: AQ-1045.S5030

Spout Style: AQ-SBD3.5030.D0

Collection: Domus © 1989 - 2022 ALL RIGHTS RESERVED