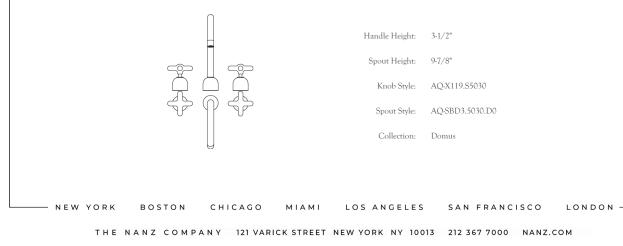

## Basin Set 35

Based on the simple sphere and fractional variations combined with cylindrical components, the Nanz Domus line is a most contemporary collection. It happily works juxtaposed in traditional settings, as well as modern interiors. Our basin sets may be customized by choosing from our varied range of handles, spouts, bells, bonnets and rod finials. Matching bath and shower fittings are offered, as are coordinating bath accessories and cabinetry. The collection can be coordinated throughout a project. A variety of bath friendly finishes are offered. Contact one of our offices for more information and assistance with specification.