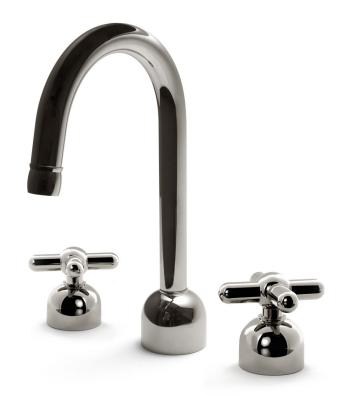

## Basin Set 35

Based on the simple sphere and fractional variations combined with cylindrical components, the Nanz Domus line is a most contemporary collection. It happily works juxtaposed in traditional settings, as well as modern interiors. Our basin sets may be customized by choosing from our varied range of handles, spouts, bells, bonnets and rod finials. Matching bath and shower fittings are offered, as are coordinating bath accessories and cabinetry. The collection can be coordinated throughout a project. A variety of bath friendly finishes are offered. Contact one of our offices for more information and assistance with specification.