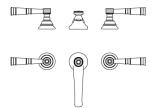

## Basin Set 18

From the mind of mercurial designer Steven Sclaroff emerged the French Drum knob No 1011 which led to The Drum Collection. Banded with ogival moulding and ringed with simple astragals, the components are decorative yet restrained. A perfect solution for both modern and traditional interiors. Our basin sets may be customized by choosing from our varied range of handles, spouts, bells, bonnets and rod finials. Matching bath and shower fittings are offered, as are coordinating bath accessories and cabinetry. A variety of bath friendly finishes are offered. Contact one of our offices for more information and assistance with specification.

Handle Height:

Spout Height:

Lever Style: AQ-2111.S5211

Spout Style: AQ-SBD6.L11

The Drum Collection: