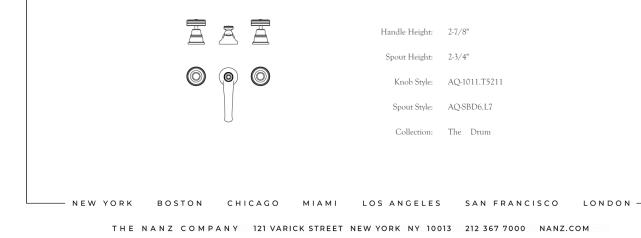

## Basin Set 16

From the mind of mercurial designer Steven Sclaroff emerged the French Drum knob No 1011 which led to The Drum Collection. Banded with ogival moulding and ringed with simple astragals, the components are decorative yet restrained. A perfect solution for both modern and traditional interiors. Our basin sets may be customized by choosing from our varied range of handles, spouts, bells, bonnets and rod finials. Matching bath and shower fittings are offered, as are coordinating bath accessories and cabinetry. A variety of bath friendly finishes are offered. Contact one of our offices for more information and assistance with specification.