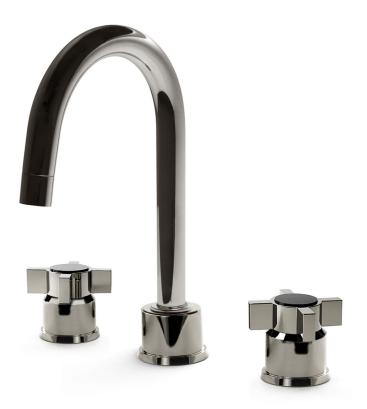

## Basin Set 124

Basic shapes stripped of all adornment would be the best way to describe the Nanz Minimal collection. Working strictly to create the best designs while focusing only on proportion and composition, the product become small functional sculptures to adorn one's interior spaces. Stacked three dimensional metal shapes, the fittings are exceedingly useful in modern interiors and can be equally successful juxtaposed in traditional settings. A variety of bath friendly finishes are offered. Contact one of our offices for more information and assistance with specification.

Lever Style: AQ-2912.S5912 PC

Spout Height: 9-7/8

Spout Style: AQ-SBD3.5912.D0

Collection: Minimal

© 1989 - 2022 ALL RIGHTS RESERVED