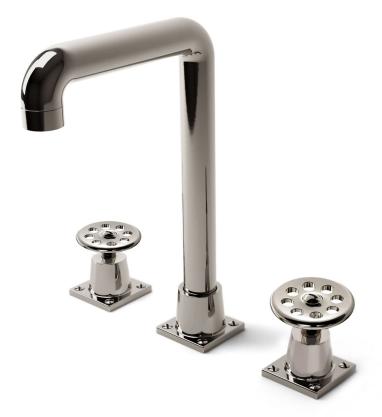

## Basin Set 118

The American Moderne-inspired Art Deco collection focuses on intersecting stacked planes and recalls Donald Deskey's work and Raymond Loewy's streamlined designs of the 1920s and '30s. It has been a symbol of luxury and craftsmanship and corresponds to many major works in America in the first half of the 20th century. Our basin sets may by customized by choosing from our varied range of handles, spouts, bells, bonnets and rod finials. Matching bath and shower fittings are offered, as are coordinating bath accessories and cabinetry. Selected examples appear below. A variety of bath friendly finishes are offered. Contact one of our offices for more information and assistance with specification.

Handle Height:

Spout Height:

Knob Style: AQ-1112.T5506

AQSBD15.5506.D0 Spout Style:

Collection: Bauhaus © 1989 - 2022 ALL RIGHTS RESERVED