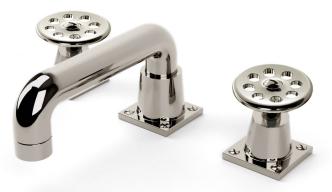

## Basin Set 117

The Nanz Tri-Mount Short Basin Deck is manufactured in solid brass and features FLUHS ceramic valve cartridges. Our basin sets may be customized by choosing from our varied range of handles, spouts, bells, bonnets and rod finials. Matching bath and shower fittings are offered, as are coordinating bath accessories and cabinetry. Selected examples appear below. A variety of bath friendly finishes are offered. Contact one of our offices for more information and assistance with specification. The Nanz Bauhaus collection, based on designs by Walter Gropius from the 1920s, embodies the School's belief in simple geometric forms as the basis of good design. With coordinating bath, shower, basin fittings and accessories, The collection can be coordinated throughout a project.

Handle Height: 2-1/2

Spout Height: 3-3/4

Knob Style: AQ-1112.T5506

Spout Style: AQSBD16.5506.D0

Collection: Bauhaus

© 1989 - 2022 ALL RIGHTS RESERVED