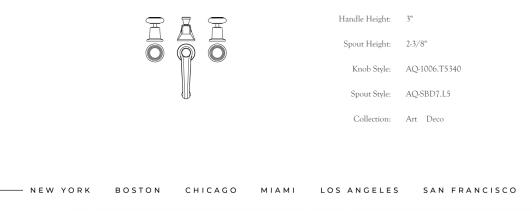

## NANZ 1.1 Basin Set 111 The American Moderne-inspired Art Deco collection focuses on intersecting stacked planes and recalls Donald Deskey's work and

Raymond Loewy's streamlined designs of the 1920s and '30s. It has been a symbol of luxury and craftsmanship and corresponds to many major works in America in the first half of the 20th century. Our basin sets may by customized by choosing from our varied range of handles, spouts, bells, bonnets and rod finials. Matching bath and shower fittings are offered, as are coordinating bath accessories and cabinetry. Selected examples appear below. A variety of bath friendly finishes are offered. Contact one of our offices for more information and assistance with specification.