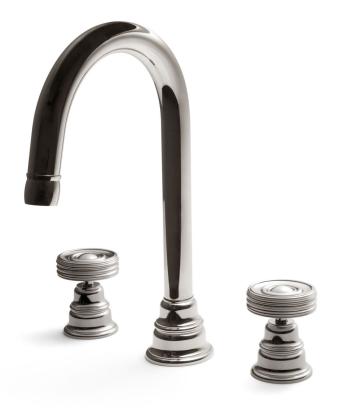

## Basin Set 11

From the mind of mercurial designer Steven Sclaroff emerged the French Drum knob No 1011 which led to The Drum Collection. Banded with ogival moulding and ringed with simple astragals, the components are decorative yet restrained. A perfect solution for both modern and traditional interiors. Our basin sets may be customized by choosing from our varied range of handles, spouts, bells, bonnets and rod finials. Matching bath and shower fittings are offered, as are coordinating bath accessories and cabinetry. A variety of bath friendly finishes are offered. Contact one of our offices for more information and assistance with specification.

Handle Height:

Spout Height:

Knob Style: AQ-1011.T5211

Spout Style: AQ-SBD3.5340.D1

Collection: The Drum