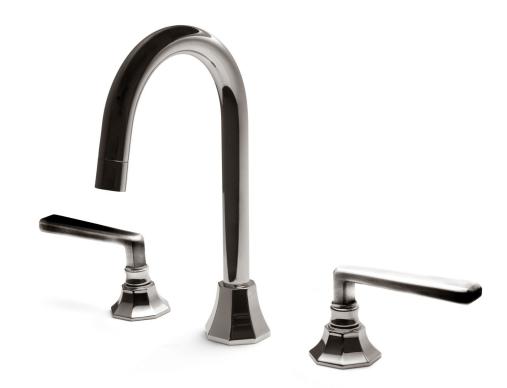

## Basin Set 106

Revived from early fittings by American companies like, Mott, Meyer Sniffen, Crane and American Standard, the American Revival collection improves on wonderfully familiar shapes with the latest ceramic valve technology from FLUHS. As was the case in the early 20th century, handles are interchangeable allowing for a multitude of variations. Manufacturing to order allows Nanz to build your faucet as you like; just let us know your preference. A variety of bath friendly finishes are offered. Contact one of our offices for more information and assistance with specification.

Handle Height: 2-8/16"

Spout Height: 9-7/

Lever Style: AQ-2118.S5595

Spout Style: AQ-SBD3.5595.D0

Collection: Domus

89 - 2022 ALL RIGHTS RESERVE