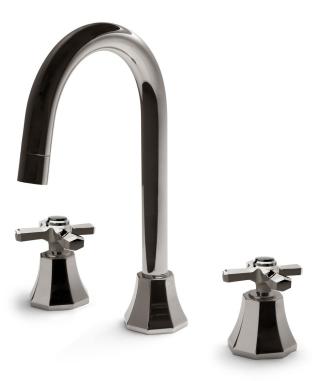

## Basin Set 103

The Nanz Tri-Mount Short Basin Deck is manufactured in solid brass and features FLUHS ceramic valve cartridges. Our basin sets may by customized by choosing from our varied range of handles, spouts, bells, bonnets and rod finials. Matching bath and shower fittings are offered, as are coordinating bath accessories and cabinetry. Selected examples appear below. Revived from early fittings by American companies like, Mott, Meyer Sniffen, Crane and American Standard the American revival collection improves on wonderfully familiar shapes with the latest ceramic valve technology from FLUHS. As was the case in the early 20th century, handles are interchangeable allowing for a multitude of variations. Manufacturing to order allows Nanz to build your faucet as you like; just let us know your preference. A variety of bath friendly finishes are offered. Contact one of our offices for more information and assistance with specification.

Handle Height: 3-1/4"

Spout Height:

Knob Style: AQ-X048.T5595

AQ-SBD3.5595.D0 Spout Style:

Collection: American Revival © 1989 - 2022 ALL RIGHTS RESERVED