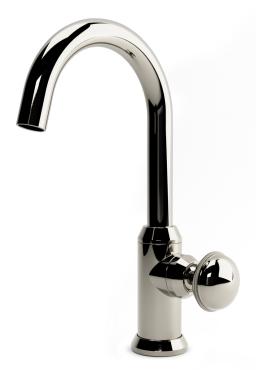

## Bar Monoblock 11

The Nanz Monoblock Bar Faucet features a single control for volume as well as temperature. Turn for temperature-tilt to control volume. Fluhs valves assure balanced pressure. Tension is perfect for just the right feel. A separate hand spray is also available. Without adornment or needless decoration, the Functional Collection is the most basic set of hardware for interiors where a simple aesthetic is preferred, the Functional Collection is a proper choice. Joined with a matching set of complementary components the collections can be used throughout a project. Selected examples appear below. A variety of bath friendly finishes are offered. Contact one of our offices for more information and assistance with specification.