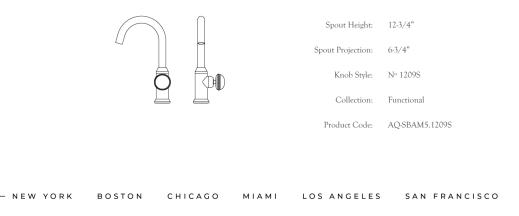

## Bar Monoblock 11

The Nanz Monoblock Bar Faucet features a single control for volume as well as temperature. Turn for temperature-tilt to control volume. Fluhs valves assure balanced pressure. Tension is perfect for just the right feel. A separate hand spray is also available. Without adornment or needless decoration, the Functional Collection is the most basic set of hardware for interiors where a simple aesthetic is preferred, the Functional Collection is a proper choice. Joined with a matching set of complementary components the collections can be used throughout a project. Selected examples appear below. A variety of bath friendly finishes are offered. Contact one of our offices for more information and assistance with specification.