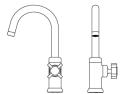

## Bar Monoblock 10

The Nanz Monoblock Bar Faucet features a single control for volume as well as temperature. Turn for temperature-tilt to control volume. Fluhs valves assure balanced pressure. Tension is perfect for just the right feel. A separate hand spray is also available. Basic shapes stripped of all adornment would be the best way to describe the Nanz Minimal collection. Working strictly to create the best designs while focusing only on proportion and composition, the product become small functional sculptures to adorn one's interior spaces. Stacked three dimensional metal shapes, the fittings are exceedingly useful in modern interiors and can be equally successful juxtaposed in traditional settings. Joined with a matching set of complementary components the collections can be used throughout a project. Selected examples appear below. A variety of bath friendly finishes are offered. Contact one of our offices for more information and assistance with specification.

Spout Height: 12-3/4"

Spout Projection:

Knob Style: Nº X912

Collection: Minimal

Product Code: AQ-SBAM8.X912.D0 © 1989 - 2022 ALL RIGHTS RESERVED