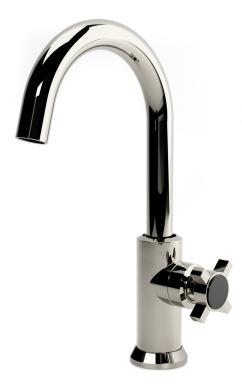

## Bar Monoblock 10

The Nanz Monoblock Bar Faucet features a single control for volume as well as temperature. Turn for temperature-tilt to control volume. Fluhs valves assure balanced pressure. Tension is perfect for just the right feel. A separate hand spray is also available. Basic shapes stripped of all adornment would be the best way to describe the Nanz Minimal collection. Working strictly to create the best designs while focusing only on proportion and composition, the product become small functional sculptures to adorn one's interior spaces. Stacked three dimensional metal shapes, the fittings are exceedingly useful in modern interiors and can be equally successful juxtaposed in traditional settings. Joined with a matching set of complementary components the collections can be used throughout a project. Selected examples appear below. A variety of bath friendly finishes are offered. Contact one of our offices for more information and assistance with specification.

Spout Height: 12-3/4"

Spout Projection:

Knob Style: Nº X912

Collection: Minimal

Product Code: AQ-SBAM8.X912.D0 © 1989 - 2022 ALL RIGHTS RESERVED