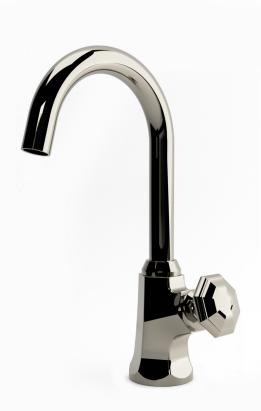

## Bar Monoblock 09

The Nanz Monoblock Bar Faucet features a single control for volume as well as temperature. Turn for temperature-tilt to control volume. Fluhs valves assure balanced pressure. Tension is perfect for just the right feel. A separate hand spray is also available. Combining the neoclassical lexicon of the octagon and the ogival curve, the Nanz Octavio collection is a popular choice for both traditional and transitional interiors. Joined with a matching set of complementary components the collections can be used throughout a project. Selected examples appear below. A variety of bath friendly finishes are offered. Contact one of our offices for more information and assistance with specification.

Spout Height: 12-3/4"

Spout Projection:

Knob Style: Nº 1240

Collection: Octavio

AQ-SBAM9.1240 Product Code:

© 1989 - 2022 ALL RIGHTS RESERVED