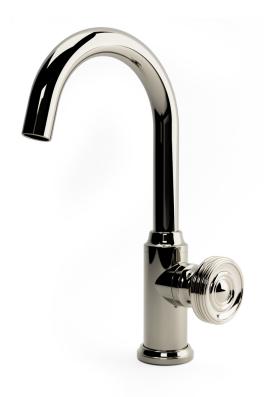

## Bar Monoblock 08

The Nanz Monoblock Bar Faucet features a single control for volume as well as temperature. Turn for temperature-tilt to control volume. Fluhs valves assure balanced pressure. Tension is perfect for just the right feel. A separate hand spray is also available. From the  $mind\ of\ mercurial\ designer\ Steven\ Sclaroff\ emerged\ the\ French\ Drum\ knob\ No\ 1011\ which\ led\ to\ The\ Drum\ Collection.\ Banded\ with$ ogival moulding and ringed with simple astragals, the components are decorative yet restrained. A perfect solution for both modern and traditional interiors. Joined with a matching set of complementary components the collections can be used throughout a project. Selected examples appear below. A variety of bath friendly finishes are offered. Contact one of our offices for more information and assistance with specification.

Spout Height: 12-3/4"

Spout Projection:

Knob Style: Nº 1011

Collection: The Drum

Product Code: AQ-SBAM4.1011 © 1989 - 2022 ALL RIGHTS RESERVED