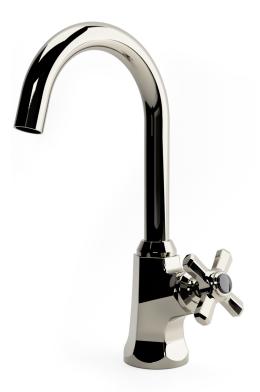

## Bar Monoblock 07

The Nanz Monoblock Bar Faucet features a single control for volume as well as temperature. Turn for temperature-tilt to control volume. Fluhs valves assure balanced pressure. Tension is perfect for just the right feel. A separate hand spray is also available. Revived from early fittings by American companies like, Mott, Meyer Sniffen, Crane and American Standard the American revival collection improves on wonderfully familiar shapes with the latest ceramic valve technology from FLUHS. As was the case in the early 20th century, handles are interchangeable allowing for a multitude of variations. Manufacturing to order allows Nanz to build your faucet as you like; just let us know your preference. A variety of bath friendly finishes are offered. Contact one of our offices for more information and assistance with specification.

Spout Height: 12-3/4"

Spout Projection:

Knob Style: Nº X048

Collection: American Revival

Product Code: AQ-SBAM9.X048 © 1989 - 2022 ALL RIGHTS RESERVED