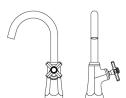

## Bar Monoblock 07

The Nanz Monoblock Bar Faucet features a single control for volume as well as temperature. Turn for temperature-tilt to control volume. Fluhs valves assure balanced pressure. Tension is perfect for just the right feel. A separate hand spray is also available. Revived from early fittings by American companies like, Mott, Meyer Sniffen, Crane and American Standard the American revival collection improves on wonderfully familiar shapes with the latest ceramic valve technology from FLUHS. As was the case in the early 20th century, handles are interchangeable allowing for a multitude of variations. Manufacturing to order allows Nanz to build your faucet as you like; just let us know your preference. A variety of bath friendly finishes are offered. Contact one of our offices for more information and assistance with specification.

Spout Height: 12-3/4"

Spout Projection:

Knob Style: Nº X048

Collection: American Revival

Product Code: AQ-SBAM9.X048 © 1989 - 2022 ALL RIGHTS RESERVED