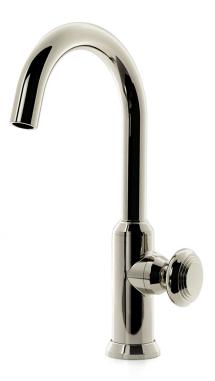

## Bar Monoblock 06

The Nanz Monoblock Bar Faucet features a single control for volume as well as temperature. Turn for temperature-tilt to control volume. Fluhs valves assure balanced pressure. Tension is perfect for just the right feel. A separate hand spray is also available. The American Moderne-inspired Art Deco collection focuses on intersecting stacked planes and recalls Donald Deskey's work and Raymond Loewy's streamlined designs of the 1920s and '30s. It has been a symbol of luxury and craftsmanship and corresponds to many major works in America in the first half of the 20th century.

Spout Height: 12-3/4"

Spout Projection:

Knob Style: Nº 1006

Collection: Art Deco

Product Code: AQ-SBAM5.1006 © 1989 - 2022 ALL RIGHTS RESERVED