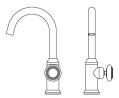

## Bar Monoblock 06

The Nanz Monoblock Bar Faucet features a single control for volume as well as temperature. Turn for temperature-tilt to control volume. Fluhs valves assure balanced pressure. Tension is perfect for just the right feel. A separate hand spray is also available. The American Moderne-inspired Art Deco collection focuses on intersecting stacked planes and recalls Donald Deskey's work and Raymond Loewy's streamlined designs of the 1920s and '30s. It has been a symbol of luxury and craftsmanship and corresponds to many major works in America in the first half of the 20th century.

Spout Height: 12-3/4"

Spout Projection:

Knob Style: Nº 1006

Collection: Art Deco

Product Code: AQ-SBAM5.1006 © 1989 - 2022 ALL RIGHTS RESERVED