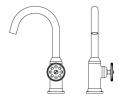

## Bar Monoblock 05

The Nanz Monoblock Bar Faucet features a single control for volume as well as temperature. Turn for temperature-tilt to control volume. Fluhs valves assure balanced pressure. Tension is perfect for just the right feel. A separate hand spray is also available. The Nanz Bauhaus collection, based on designs by Walter Gropius from the 1920s, embodies the School's belief in simple geometric forms as the basis of good design. With coordinating bath, shower, basin fittings and accessories, the collection can be coordinated throughout a project.

Spout Height: 12-3/4"

Spout Projection:

Knob Style: Nº 1112

Collection: Bauhaus

Product Code: AQ-SBAM2.1112 © 1989 - 2022 ALL RIGHTS RESERVED