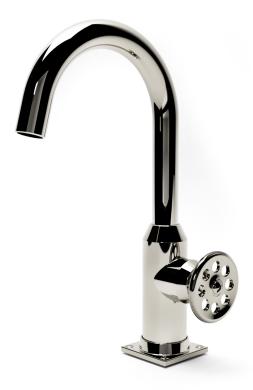

## Bar Monoblock 05

The Nanz Monoblock Bar Faucet features a single control for volume as well as temperature. Turn for temperature-tilt to control volume. Fluhs valves assure balanced pressure. Tension is perfect for just the right feel. A separate hand spray is also available. The Nanz Bauhaus collection, based on designs by Walter Gropius from the 1920s, embodies the School's belief in simple geometric forms as the basis of good design. With coordinating bath, shower, basin fittings and accessories, the collection can be coordinated throughout a project.

Spout Height: 12-3/4"

Spout Projection:

Knob Style: Nº 1112

Collection: Bauhaus

Product Code: AQ-SBAM2.1112 © 1989 - 2022 ALL RIGHTS RESERVED