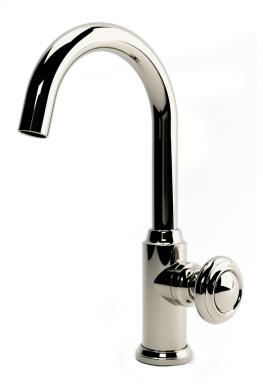

## Bar Monoblock 04

The Nanz Monoblock Bar Faucet features a single control for volume as well as temperature. Turn for temperature-tilt to control volume. Fluhs valves assure balanced pressure. Tension is perfect for just the right feel. A separate hand spray is also available. Incorporating the pleasing moulding profiles of 18th century Neoclassicism, the Nanz Georgian collection, is simple yet exceedingly useful in a wide variety of interiors. Perhaps our most popular collection for traditional kitchens and baths, the combinations of handles and complementary accessories are particularly numerous. A variety of bath friendly finishes are offered. Contact one of our offices for more information and assistance with specification.

Spout Height: 12-3/4"

Spout Projection:

Knob Style: Nº 1014

Collection: Georgian

Product Code: AQ-SBAM4.1014 © 1989 - 2022 ALL RIGHTS RESERVED