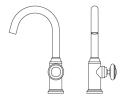

## Bar Monoblock 04

The Nanz Monoblock Bar Faucet features a single control for volume as well as temperature. Turn for temperature-tilt to control volume. Fluhs valves assure balanced pressure. Tension is perfect for just the right feel. A separate hand spray is also available. Incorporating the pleasing moulding profiles of 18th century Neoclassicism, the Nanz Georgian collection, is simple yet exceedingly useful in a wide variety of interiors. Perhaps our most popular collection for traditional kitchens and baths, the combinations of handles and complementary accessories are particularly numerous. A variety of bath friendly finishes are offered. Contact one of our offices for more information and assistance with specification.

Spout Height: 12-3/4"

Spout Projection:

Knob Style: Nº 1014

Collection: Georgian

Product Code: AQ-SBAM4.1014 © 1989 - 2022 ALL RIGHTS RESERVED