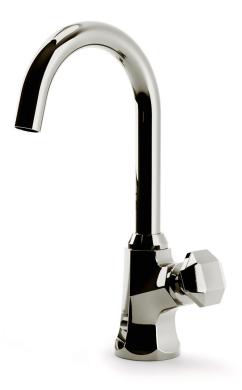

## Bar Monoblock 03

The Nanz Monoblock Bar Faucet features a single control for volume as well as temperature. Turn for temperature-tilt to control volume. Fluhs valves assure balanced pressure. Tension is perfect for just the right feel. A separate hand spray is also available. Originally fashioned for a late 80s showhouse, the faceted surfaces of the Nanz prismatic collection were inspired by the art of the stone cutter. Joined with a matching set of complementary components the collections can be used throughout a project and is another wonderful example of a highly versatile transitional design style. Selected examples appear below. A variety of bath friendly finishes are offered. Contact one of our offices for more information and assistance with specification.

Spout Height: 12-3/4"

Spout Projection:

Knob Style: Nº 1013

Collection: Prismatic

AQ-SBAM9.1013 Product Code:

© 1989 - 2022 ALL RIGHTS RESERVED