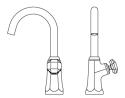

## Bar Monoblock 03

The Nanz Monoblock Bar Faucet features a single control for volume as well as temperature. Turn for temperature-tilt to control volume. Fluhs valves assure balanced pressure. Tension is perfect for just the right feel. A separate hand spray is also available. Originally fashioned for a late 80s showhouse, the faceted surfaces of the Nanz prismatic collection were inspired by the art of the stone cutter. Joined with a matching set of complementary components the collections can be used throughout a project and is another wonderful example of a highly versatile transitional design style. Selected examples appear below. A variety of bath friendly finishes are offered. Contact one of our offices for more information and assistance with specification.

Spout Height: 12-3/4"

Spout Projection:

Knob Style: Nº 1013

Collection: Prismatic

AQ-SBAM9.1013 Product Code:

© 1989 - 2022 ALL RIGHTS RESERVED