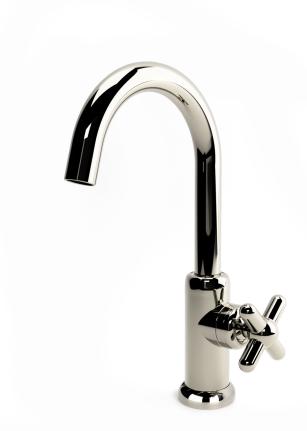

## Bar Monoblock 02

The Nanz Monoblock Bar Faucet features a single control for volume as well as temperature. Turn for temperature-tilt to control volume. Fluhs valves assure balanced pressure. Tension is perfect for just the right feel. A separate hand spray is also available. Based on the simple sphere and fractional variations combined with cylindrical components, the Nanz Domus line is a most contemporary collection. It happily works juxtaposed in traditional settings, as well as modern interiors. With coordinating bath, shower, basin fittings and accessories, The collection can be coordinated throughout a project. A variety of bath friendly finishes are offered. Contact one of our offices for more information and assistance with specification.

Spout Height: 12-3/4"

Spout Projection: 6-3/4

Knob Style: No X119

Collection: Domus

Product Code: AQ-SBAM1.X119.D0

© 1989 - 2022 ALL RIGHTS RESERVED