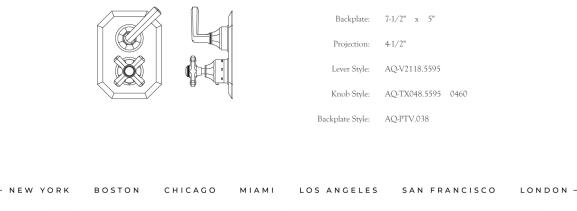

## Shower Set 10

The Nanz Thermostatic Volumetric Shower control is manufactured in solid brass and features Vernet thermostatic valve cartridges. The shower set includes a patented anti-scald mechanism. In addition a safety feature requires button activation to reach the hottest temperatures. Matching bath and basin fittings are offered, as are coordinating bath accessories and cabinetry. Selected examples appear below. A variety of bath friendly finishes are offered. Contact one of our offices for more information and assistance with specification. Revived from early fittings by American companies like, Mott, Meyer Sniffen, Crane and American Standard the American revival collection improves on wonderfully familiar shapes with the latest valve technology. As was the case in the early 20th century, handles are interchangeable allowing for a multitude of variations. Manufacturing to order allows Nanz to build your faucet as you like; just let us know your preference.