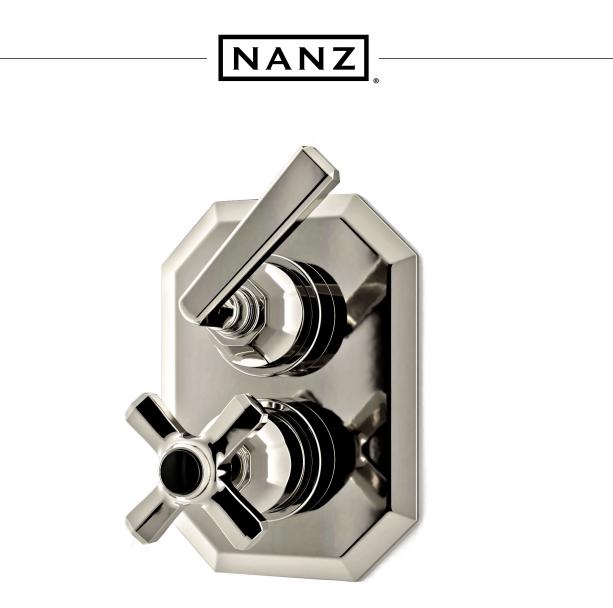

## Shower Set 10

The Nanz Thermostatic Volumetric Shower control is manufactured in solid brass and features Vernet thermostatic valve cartridges. The shower set includes a patented anti-scald mechanism. In addition a safety feature requires button activation to reach the hottest temperatures. Matching bath and basin fittings are offered, as are coordinating bath accessories and cabinetry. Selected examples appear below. A variety of bath friendly finishes are offered. Contact one of our offices for more information and assistance with specification. Revived from early fittings by American companies like, Mott, Meyer Sniffen, Crane and American Standard the American revival collection improves on wonderfully familiar shapes with the latest valve technology. As was the case in the early 20th century, handles are interchangeable allowing for a multitude of variations. Manufacturing to order allows Nanz to build your faucet as you like; just let us know your preference.