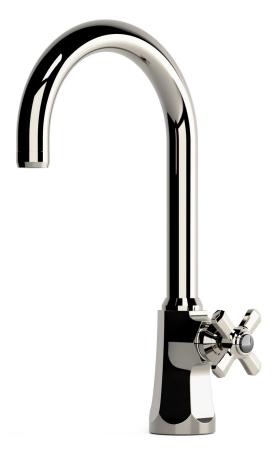

## Kitchen Monoblock 07

The Nanz Monoblock Kitchen Faucet features a single control for volume as well as temperature. Turn for temperature-tilt to control volume. Fluhs valves assure balanced pressure and anti scald features. Tension is perfect for just the right feel. A separate hand spray is also available. Revived from early fittings by American companies like, Mott, Meyer Sniffen, Crane and American Standard the American revival collection improves on wonderfully familiar shapes with the latest ceramic valve technology from FLUHS. As was the case in the early 20th century, handles are interchangeable allowing for a multitude of variations. Manufacturing to order allows Nanz to build your faucet as you like; just let us know your preference. A variety of bath friendly finishes are offered. Contact one of our offices for more information and assistance with specification.

Spout Height: 1

Spout Projection: 8'

Collection: American Revival

Knob Style: No X048

Product Code: AQ-SKM9.X048 0460 T.D5

© 1989 - 2022 ALL RIGHTS RESERVED