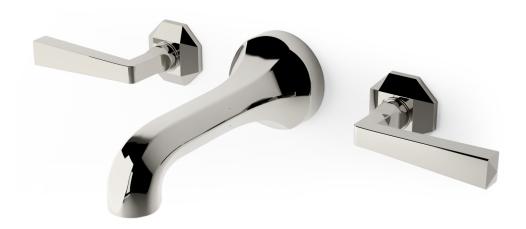

## AQ-PM-4.2-2023

Originally fashioned for a late 80s show-house, the faceted surfaces of the NANZ Prismatic collection were inspired by the art of the stone cutter. Joined with a matching set of complementary components the collections can be used throughout a project and is another wonderful example of a highly versatile transitional design style. A variety of bath friendly finishes are offered. Contact one of our offices for more information and assistance with specification.

Handle Height: 2-1/2" Spout Projection: 6-3/4"

> Lever Style: AQ-2023.LP5488 Spout Style: AQ-STUW9 Collection: Prismatic

NEW YORK BOSTON CHICAGO MIAMI LOS ANGELES SAN FRANCISCO LONDON -