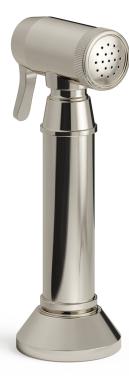

## AQ-MM-7.SPK1

The NANZ kitchen mount hand spray is manufactured in solid brass and features FLUHS diverter cartridges. Our kitchen sets may by customized by choosing from our varied range of handles, spouts, bells, and bonnets. Matching pot fillers, instant hot, cold filtered faucets, air gaps, air switches, and soap dispensers bath are offered, as are coordinating cabinetry. A variety of standard and custom finishes are offered. Contact one of our offices for more information and assistance with specification.

Flow Rate: 1.75 GPM

Spout Height: 6-1/4" Collection: Minimal

NEW YORK BOSTON CHICAGO MIAMI LOS ANGELES SAN FRANCISCO LONDON -

NANZ & COMPANY 121 VARICK STREET NEW YORK NY 10013 212 367 7000 NANZ.COM