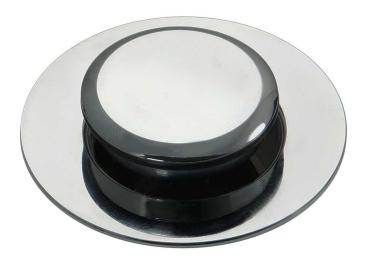

## Basin Drain 81

The plumbing collection from The Nanz Company offers custom bath, shower and basin fittings to designers and builders for high end projects. All fittings are constructed from solid brass and are equipped with precision manufactured valves designed to prevent scalding and conserve water. Configurations for shower and bath controls may be customized by choosing from our diverse range of handles, bells, and backplates. Shower heads can be paired with corresponding flanges and tub fillers, as well as bath accessories and cabinetry. A variety of finishes are offered. Contact one of our offices for more information and assistance with specification.

Diameter: 2-1/16

Product Code: AQ-DR2-O

© 1989 - 2022 ALL RIGHTS RESERVED