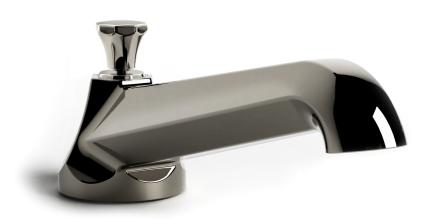

## AQ-AR-3.STUD

The faceted Deck Mounted Tub Spout is manufactured in solid brass. Our tub sets may be customized by choosing from our varied range of handles, spouts, bells, bonnets and rod finials. Matching bath and shower fittings are offered, as are coordinating bath accessories and cabinetry. As was the case in the early 20th century, handles are interchangeable allowing for a multitude of variations. A variety of bath friendly finishes are offered. Contact one of our offices for more information and assistance with specification.

[nanz-tearsheet]

Spout Height: 3-3/4" Spout Projection: 9-1/4"

> Spout Style: AQ-STUD9.L8D Collection: American Revival

NEW YORK

BOSTON

CHICAGO

MIAMI

LOS ANGELES