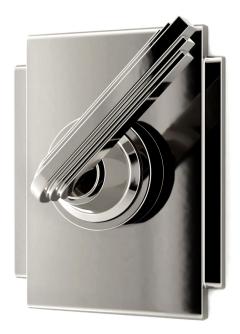

## Shower Set 24

The Nanz Thermostatic Valve is manufactured in solid brass and features Vernet thermostatic cartridges. Matching bath and basin fittings are offered, as are coordinating bath accessories and cabinetry. Matching bath and basin fittings are offered, as are coordinating bath accessories and cabinetry. A variety of bath friendly finishes are offered. Contact one of our offices for more information and assistance with specification. The American Moderne-inspired Art Deco collection focuses on intersecting stacked planes and recalls Donald Deskey's work and Raymond Loewy's streamlined designs of the 1920s and '30s. It has been a symbol of luxury and craftsmanship and corresponds to many major works in America in the first half of the 20th century.

Backplate: 6" x 4-3/4"

Projection: 3-3/4

Lever Style: AQ-T2007.5340

Backplate Style: AQ-PT.042

Collection: Art Deco

© 1989 - 2022 ALL RIGHTS RESERVED

LONDON -