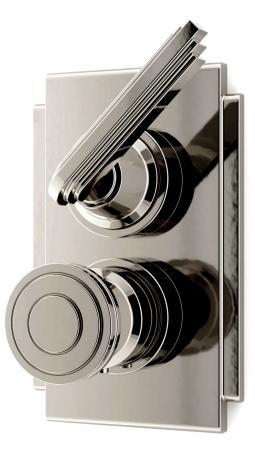

## Shower Set 23

The Nanz Thermostatic Volumetric Shower control is manufactured in solid brass and features Vernet thermostatic valve cartridges. The shower set includes a patented anti-scald mechanism. In addition a safety feature requires button activation to reach the hottest temperatures. Matching bath and basin fittings are offered, as are coordinating bath accessories and cabinetry. Selected examples appear below. A variety of bath friendly finishes are offered. Contact one of our offices for more information and assistance with specification. The American Moderne-inspired Art Deco collection focuses on intersecting stacked planes and recalls Donald Deskey's work and Raymond Loewy's streamlined designs of the 1920s and '30s. It has been a symbol of luxury and craftsmanship and corresponds to many major works in America in the first half of the 20th century.