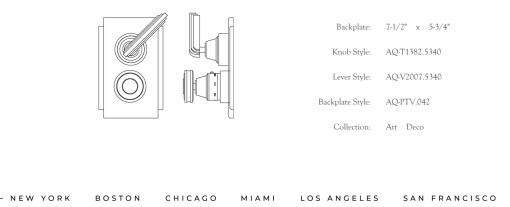

## Shower Set 23

The Nanz Thermostatic Volumetric Shower control is manufactured in solid brass and features Vernet thermostatic valve cartridges. The shower set includes a patented anti-scald mechanism. In addition a safety feature requires button activation to reach the hottest temperatures. Matching bath and basin fittings are offered, as are coordinating bath accessories and cabinetry. Selected examples appear below. A variety of bath friendly finishes are offered. Contact one of our offices for more information and assistance with specification. The American Moderne-inspired Art Deco collection focuses on intersecting stacked planes and recalls Donald Deskey's work and Raymond Loewy's streamlined designs of the 1920s and '30s. It has been a symbol of luxury and craftsmanship and corresponds to many major works in America in the first half of the 20th century.