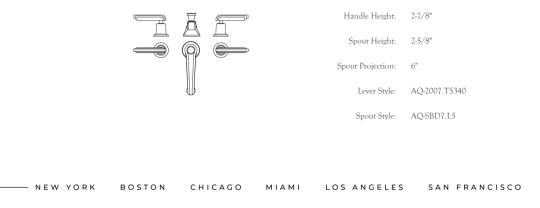

## Basin Set 112

The Nanz Tri-Mount Short Basin Set is manufactured in solid brass and features FLUHS ceramic valve cartridges. Our basin sets may by customized by choosing from our varied range of handles, spouts, bells, bonnets and rod finials. Matching bath and shower fittings are offered, as are coordinating bath accessories and hardware. Selected examples appear below. A variety of bath friendly finishes are offered. Contact one of our offices for more information and assistance with specification. The American Moderne-inspired Art Deco collection focuses on intersecting stacked planes and recalls Donald Deskey's work and Raymond Loewy's streamlined designs of the 1920s and '30s. It has been a symbol of luxury and craftsmanship and coresponds to many major works in America in the first half of the 20th century.